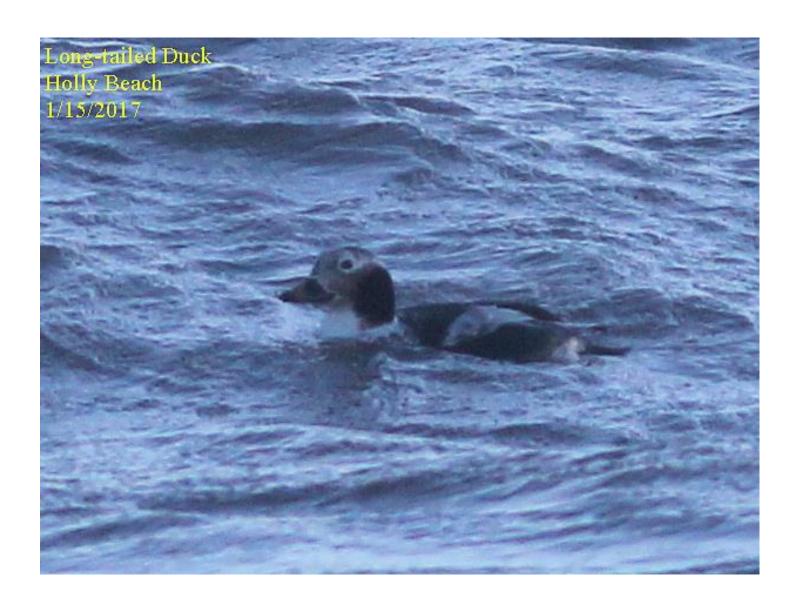

a lot of time under water.

| 15. Description (include only what was actually seen, not what "should" have been seen;     |
|---------------------------------------------------------------------------------------------|
| include if possible: total length/relative size compared to other familiar species; body    |
| bulk, shape, proportions; bill, eye, leg, and plumage characteristics. Stress features that |
| separate it from similar species, or for species that are known to hybridize frequently,    |
| stress features that help eliminate possible hybrids): A small diving duck/sea duck with a  |
| conspicuous black patch on the side of the head. There was a tan background for the         |
| patch. There was also a black patch on the rear part of the crown. The mantle and most of   |
| the folded wings were dark, but there were also patches of white on the back or wings.      |
| There was a white teardrop around the eye and curving back over the head. The bill was      |
| pinkish/horn colored with black on the top of the bill.                                     |