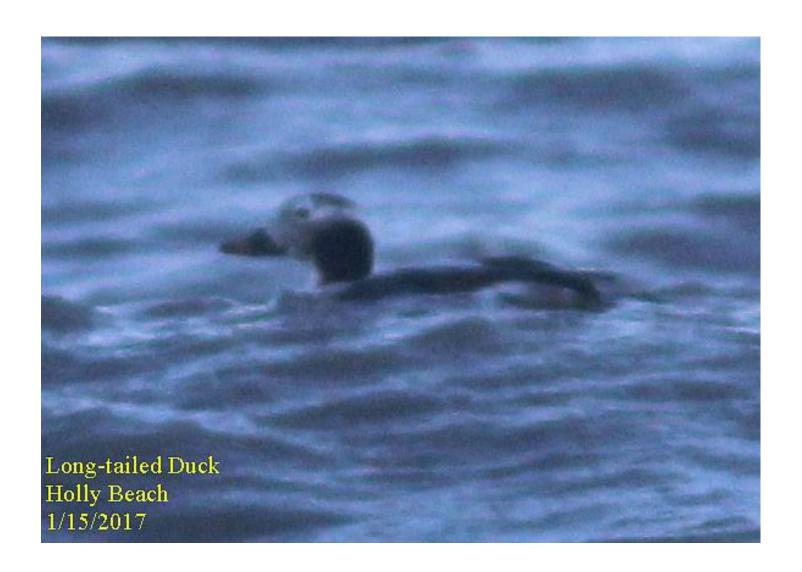

a lot of time under water.

| 15. Description (include only what was actually seen, not what "should" have been seen;     |
|---------------------------------------------------------------------------------------------|
| include if possible: total length/relative size compared to other familiar species; body    |
| bulk, shape, proportions; bill, eye, leg, and plumage characteristics. Stress features that |
| separate it from similar species, or for species that are known to hybridize frequently,    |
| stress features that help eliminate possible hybrids): A small diving duck/sea duck with a  |
| conspicuous black patch on the side of the head. There was a tan background for the         |
| patch. There was also a black patch on the rear part of the crown. The mantle and most of   |
| the folded wings were dark, but there were also patches of white on the back or wings.      |
| There was a white teardrop around the eye and curving back over the head. The bill was      |
| pinkish/horn colored with black on the top of the bill.                                     |