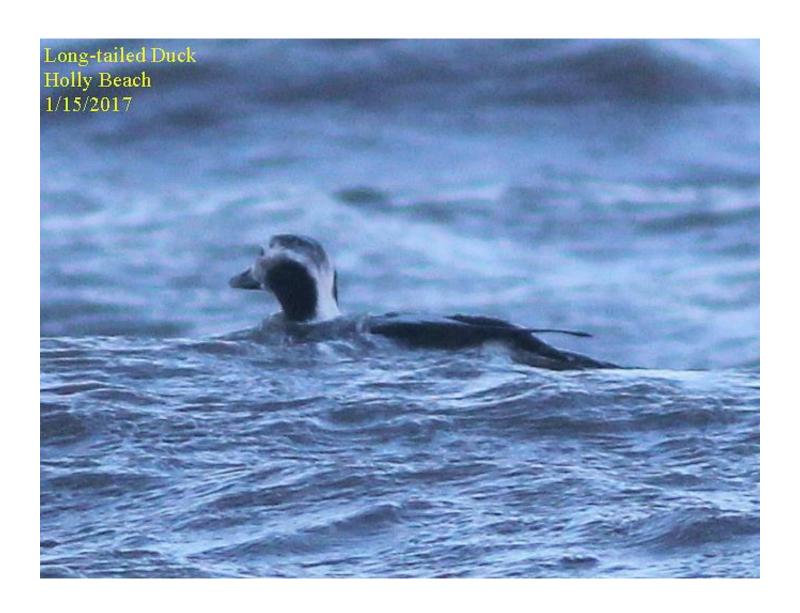

a lot of time under water.

| 15. Description (include only what was actually seen, not what "should" have been seen;     |
|---------------------------------------------------------------------------------------------|
| include if possible: total length/relative size compared to other familiar species; body    |
| bulk, shape, proportions; bill, eye, leg, and plumage characteristics. Stress features that |
| separate it from similar species, or for species that are known to hybridize frequently,    |
| stress features that help eliminate possible hybrids): A small diving duck/sea duck with a  |
| conspicuous black patch on the side of the head. There was a tan background for the         |
| patch. There was also a black patch on the rear part of the crown. The mantle and most of   |
| the folded wings were dark, but there were also patches of white on the back or wings.      |
| There was a white teardrop around the eye and curving back over the head. The bill was      |
| pinkish/horn colored with black on the top of the bill.                                     |