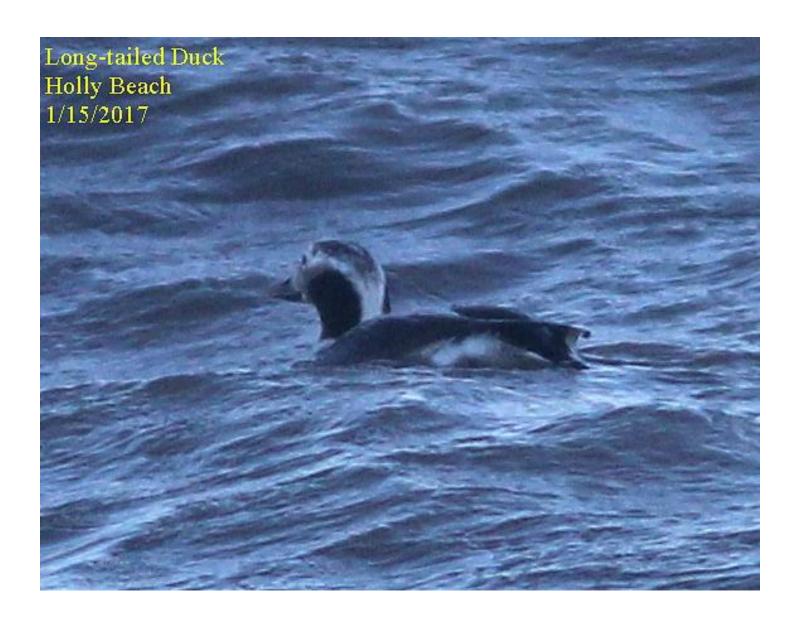

a lot of time under water.

| 15. Description (include only what was actually seen, not what "should" have been seen;     |
|---------------------------------------------------------------------------------------------|
| include if possible: total length/relative size compared to other familiar species; body    |
| bulk, shape, proportions; bill, eye, leg, and plumage characteristics. Stress features that |
| separate it from similar species, or for species that are known to hybridize frequently,    |
| stress features that help eliminate possible hybrids): A small diving duck/sea duck with a  |
| conspicuous black patch on the side of the head. There was a tan background for the         |
| patch. There was also a black patch on the rear part of the crown. The mantle and most of   |
| the folded wings were dark, but there were also patches of white on the back or wings.      |
| There was a white teardrop around the eye and curving back over the head. The bill was      |
| pinkish/horn colored with black on the top of the bill.                                     |