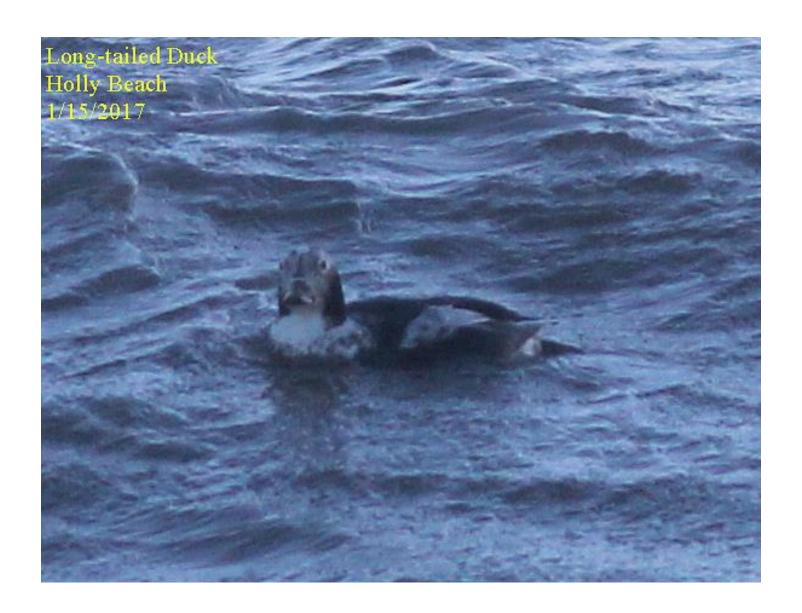

- 1. English and Scientific names: Long-tailed Duck (Clangula hyemalis)
- 2. Number of individuals, sexes, ages, general plumage (e.g., 2 in alternate plumage): 1 male
- 3. Parish: Cameron

Specific Locality: Slightly east of the town of Holly Beach

a lot of time under water.

| 15. Description (include only what was actually seen, not what "should" have been seen;     |
|---------------------------------------------------------------------------------------------|
| include if possible: total length/relative size compared to other familiar species; body    |
| bulk, shape, proportions; bill, eye, leg, and plumage characteristics. Stress features that |
| separate it from similar species, or for species that are known to hybridize frequently,    |
| stress features that help eliminate possible hybrids): A small diving duck/sea duck with a  |
| conspicuous black patch on the side of the head. There was a tan background for the         |
| patch. There was also a black patch on the rear part of the crown. The mantle and most of   |
| the folded wings were dark, but there were also patches of white on the back or wings.      |
| There was a white teardrop around the eye and curving back over the head. The bill was      |
| pinkish/horn colored with black on the top of the bill.                                     |

| 1 |    | <b>T</b> 7 | _ · |     | T. T |    |    |
|---|----|------------|-----|-----|------|----|----|
| 1 | O. | - V        | OIC | ce: | IN   | OI | ıe |

- 17. Similar species (include how they were eliminated by your observation): A very distinctive duck.
- 18. Photographs or tape recordings obtained? (by whom? attached?): Photos by Wallace accompany this report.
- 19. Previous experience with this species: I've seen several times.
- 20. Identification aids: (list books, illustrations, other birders, etc. used in identification):
- a. at time of observation:
- b. after observation: Sibley and Madge and Burn