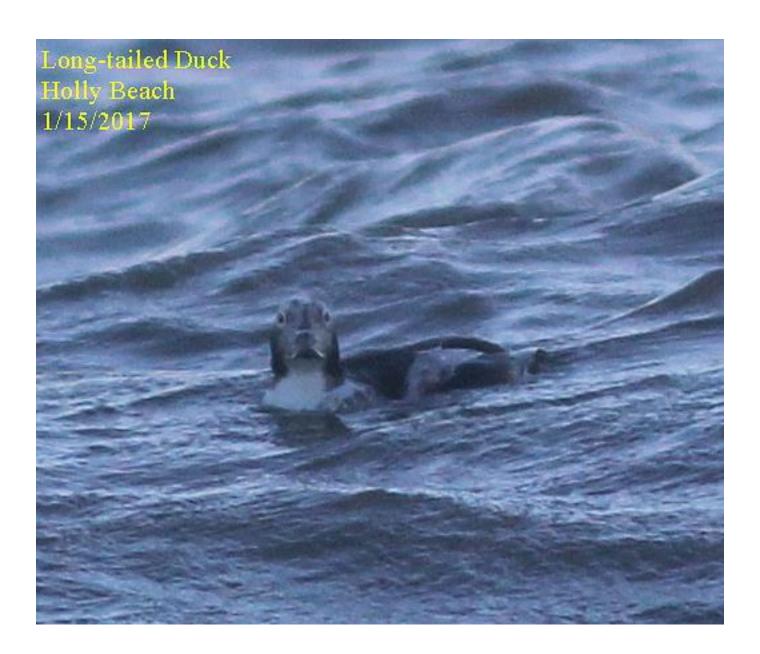

- 1. English and Scientific names: Long-tailed Duck (Clangula hyemalis)
- 2. Number of individuals, sexes, ages, general plumage (e.g., 2 in alternate plumage): 1 male
- 3. Parish: Cameron

Specific Locality: Slightly east of the town of Holly Beach

a lot of time under water.

| 15. Description (include only what was actually seen, not what "should" have been seen;     |
|---------------------------------------------------------------------------------------------|
| include if possible: total length/relative size compared to other familiar species; body    |
| bulk, shape, proportions; bill, eye, leg, and plumage characteristics. Stress features that |
| separate it from similar species, or for species that are known to hybridize frequently,    |
| stress features that help eliminate possible hybrids): A small diving duck/sea duck with a  |
| conspicuous black patch on the side of the head. There was a tan background for the         |
| patch. There was also a black patch on the rear part of the crown. The mantle and most of   |
| the folded wings were dark, but there were also patches of white on the back or wings.      |
| There was a white teardrop around the eye and curving back over the head. The bill was      |
| pinkish/horn colored with black on the top of the bill.                                     |

| 1 |    | <b>T</b> 7 | _ · |     | T. T |    |    |
|---|----|------------|-----|-----|------|----|----|
| 1 | O. | - V        | OIC | ce: | IN   | OI | ıe |

- 17. Similar species (include how they were eliminated by your observation): A very distinctive duck.
- 18. Photographs or tape recordings obtained? (by whom? attached?): Photos by Wallace accompany this report.
- 19. Previous experience with this species: I've seen several times.
- 20. Identification aids: (list books, illustrations, other birders, etc. used in identification):
- a. at time of observation:
- b. after observation: Sibley and Madge and Burn